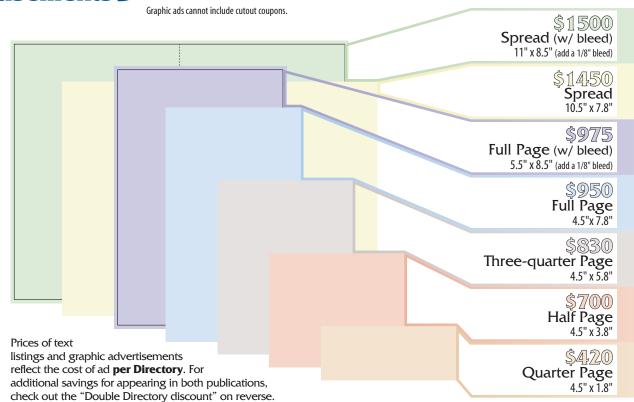

erty Lake WA 99019 | 208-665-7546

Color Enhanced: \$75

Name of business can be in one of six colors **GREENACRES LIQUOR STORE** 

18309 E Appleway Ave | Greenacres WA 99016 | 509-981-5173

Logo Enhanced: \$160

Add an additional line of text and color, logo, or special font

**ANDREAN ACCOUNTING** 

2310 N Molter Rd Ste 205 | Liberty Lake WA 99019 | 509-928-8500 Solving financial puzzles every day • QuickBooks® • Tax Returns (individual and businesses) • Bookkeeping • Payroll & More • www.andreanaccounting.com

Pacific

6615 E Broadway Ave | Spokane Valley WA 99212 | 509-879-5117 Turf mowers & equipment • New & used golf carts, including street legal • Golf cart rentals • Top-of-the-line service center • Parts & accessories for all brands

graphic

No discount applies to text listings.



#### extras and discounts

- Placement on Quick Guide: Every paid listing or graphic advertisement will be included on the Quick Guide, located immediately following the business tab as a lead-in to the business listings.
- Free enhanced listing: All graphic advertisements receive a free enhanced listing with purchase of ad or \$50 toward a listing of choice.
- Discounts: All graphic advertisements are eligible for discounts.
   Advertisers who meet the criteria for multiple discounts may choose the higher of discount 1 and 2; discount 3 may be added on to either of the other discounts for additional savings. (Text listings and premium placement ads are not eligible for discounts.)
- Contract discount: Advertisers with a current and active discount from advertising in any Peridot Publish