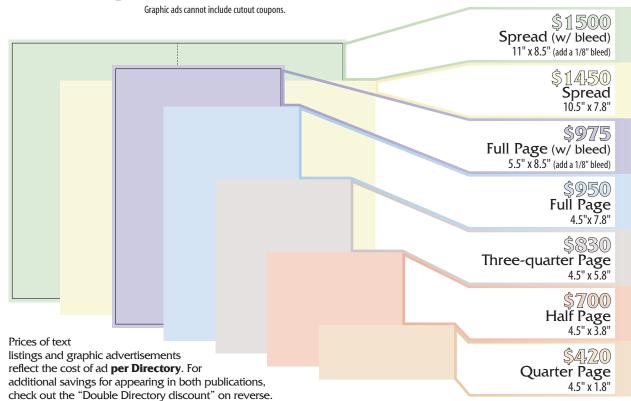

# extras and discounts

- Placement on Quick Guide: Every paid listing or graphic advertisement will be included on the Quick Guide, located immediately following the business tab as a lead-in to the business listings.
- Free enhanced listing: All graphic advertisements receive a free enhanced listing with purchase of ad or \$50 toward a listing of choice.
- Discounts: All graphic advertisements are eligible for discounts.
   Advertisers who meet the criteria for multiple discounts may choose the higher of discount 1 and 2; discount 3 may be added on to either of the other discounts for additional savings. (Text listings and premium placement ads are not eligible for discounts.)
- 1. Contract discount: Advertisers with a current and active discount from advertising in any Peridot Publishing publication (such as The Splash or The Current) may apply this discount when placing Directory ads. All Directory advertising counts toward fulfilling contract levels, whether it's eligible for a discount or not.
- Chamber discount: Current members of the Greater Spokane Valley Chamber of Commerce may receive a 10 percent discount in our Chamber-affiliated publication, the 2015 One Valley Business & Community Directory.
- 3. Double Directory discount: Place an identical ad in both the Liberty Lake Community Directory and the One Valley Business & Community Directory and receive an additional 10 percent discount on top of any other eligible discounts toward your advertising.